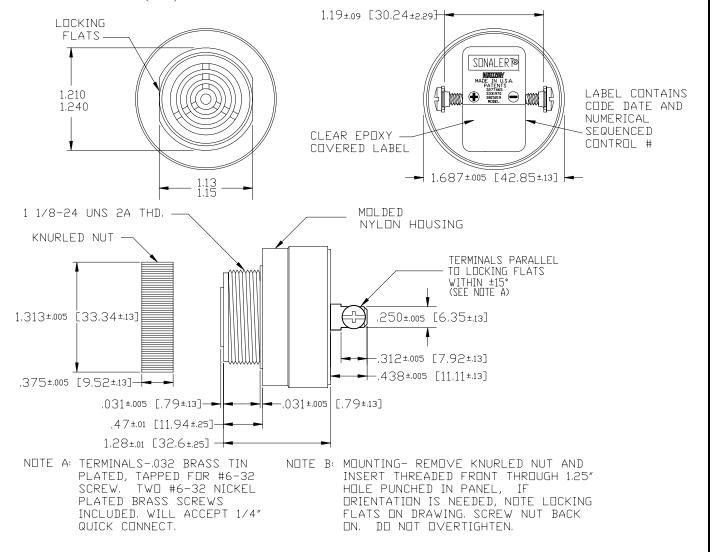

## MALLORY Mallory Sonalert Products Inc.

Part # SC628MN

**Sales Outline Drawing** 

A

Revision

## **Specifications:** Military Unit

| J                       |                                   |
|-------------------------|-----------------------------------|
| Sound level Category    | Loud Sound Level                  |
| Mode of Operation       | Continuous                        |
| Mounting                | Panel (see note B)                |
| Voltage Rating          | 6 to 28 Vdc                       |
| Frequency               | 2900 Hz ±500 Hz                   |
| Loudness (Min. Voltage) | 80 dB(A) min. @ 2 FT and 6 Vdc    |
| Loudness (Max Voltage)  | 90 dB(A) min. @ 2FT and 28 Vdc    |
| Current Draw            | 4 mA Max @ 6 Vdc                  |
| Current Draw            | 16 mA Max @ 28 Vdc                |
| Storage Temperature     | -65°C to +85°C                    |
| Operating Temperature   | -40°C to +85°C                    |
| Weight (Typical)        | 1.5 oz (42 g)                     |
| Housing                 | 6/6 Nylon, Color Black            |
| Options                 | For other options contact factory |
|                         | ·                                 |

## **Dimensions:** Inches (mm)